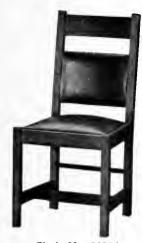

Chair No. 9036-L.

Plain Leather. Weathered, Fumed or Early English. Weight 24 lbs. Price \$13,50.

Chair No. 9036.

Plain Leather. Weathered, Fumed or Early English. Weight 20 lbs. Price \$8.00.

Chair No. 707.